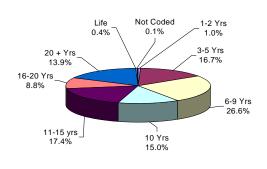

#### Among New Jersey Adult Correctional Offenders:

- The median term for adult offenders is 6 years.
- Forty-six percent (46%) are serving terms of 1-5 years.
- Seventeen percent (17%) are serving terms of 6-9 years.
- Thirty-five percent (35%) are serving terms of 10 years or more, which includes 1,157 offenders serving life and 61 serving life without parole sentences.
- Two percent (2%) were not coded.