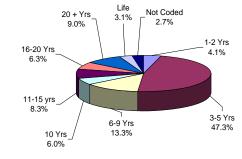

### MALE OFFENDERS IN OTHER FACILITIES

## FEMALE OFFENDERS

The median term at ADTC is 10 years.

The median term for Male Offenders in Other Facilities is 7 years.

Twenty-eight percent (28%) of all Male Offenders in Other Facilities are serving sentences of 16 years or more.