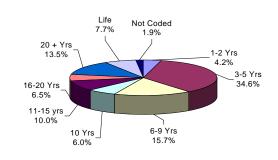

#### **ADTC**

## FEMALE OFFENDERS

The median term at ADTC is 10 years.

The median term for Male Offenders in Other Facilities is 7 years.

Twenty-eight percent (28%) of all Male Offenders in Other Facilities are serving sentences of 16 years or more.