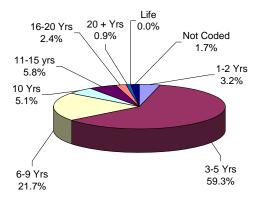

### **HALFWAY HOUSES, COUNTY JAILS, ST. FRANCIS**

The median term for offenders housed in Halfway Houses, County Jails, and St. Francis is 5 years.

Fifty-nine percent (59%) of offenders housed in Halfway Houses, County Jails, and St. Francis are serving terms of 5 years or less.