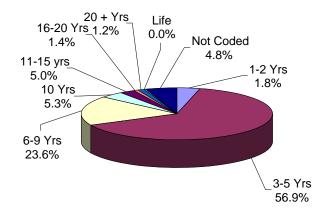

### MALE OFFENDERS IN OTHER FACILITIES

## FEMALE OFFENDERS

The median term at ADTC is 10 years.

The median term for Male Offenders in Other Facilities is 7 years.

Twenty-eight percent (28%) of all Male Offenders in Other Facilities are serving sentences of 16 years or more.

Eighty percent (80%) of all offenders at New Jersey State Prison are serving sentences of 16

The median term at Edna Mahan is 5 years.

Fifty-one percent (51%) of the female offenders at Edna Mahan Correctional Facility for Women are serving sentences of 5 years or less.